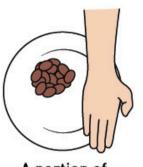

# 7-Day Cleanse PRO TIPS

Here's the general idea.

A portion of vegetables =1 fist

A portion of vegetables =1 cupped hand

A portion o fats =1 thumb

|         | Hand<br>Portion  | Macronutrient | Conventional Measurement                                    |
|---------|------------------|---------------|-------------------------------------------------------------|
| Protein | 1 Palm           | -20-30 g      | -3-4 Oz Cooked Meat, 2 Whole Eggs,<br>1 Cup Greek Yogurt    |
| Carbs   | 1 Cupped<br>Hand | -20-30 g      | ~1/2-2/3 Cup Cooked Grains/legumes,<br>1 Medium Fruit/tuber |
| Fats    | 1 Thumb          | -7-12 g       | 1 tbsp                                                      |