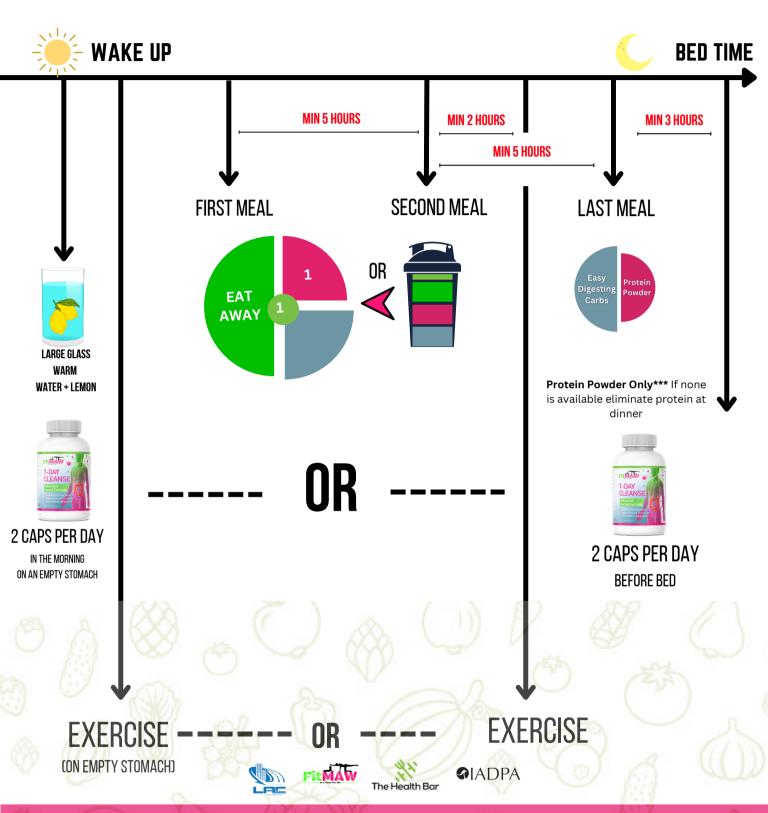

fore, get larger portions. Smaller people generally need less food and tend to have smaller hands, so therefore get smaller portions.

|         | Hand<br>Portion  | Macronutrient | Conventional Measurement                                    |
|---------|------------------|---------------|-------------------------------------------------------------|
| Protein | 1 Palm           | -20-30 g      | -3-4 Oz Cooked Meat, 2 Whole Eggs,<br>1 Cup Greek Yogurt    |
| Carbs   | 1 Cupped<br>Hand | -20-30 g      | ~1/2-2/3 Cup Cooked Grains/legumes,<br>1 Medium Fruit/tuber |
| Fats    | 1 Thumb          | -7-12 g       | 1 tbsp                                                      |

### APPROVED FOOD PREPARATION METHODS

Any preparation method except frying and stewing



# 7-Day Cleanse DAILY PLAN



"WHEN IN DOUBT ASK ABOUT" - COACH JASON