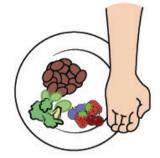

# 7-Day Cleanse PRO TIPS

Here's the general idea.

A portion of vegetables =1 fist

A portion of vegetables =1 cupped hand

A portion o fats =1 thumb