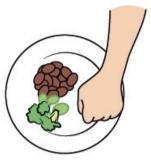

# 7-Day Cleanse PRO TIPS

Here's the general idea.

A portion of vegetables =1 fist

A portion of vegetables =1 cupped hand

A portion o fats =1 thumb