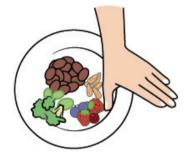

# 7-Day Cleanse PRO TIPS

Here's the general idea.

A portion of vegetables =1 fist

A portion of vegetables =1 cupped hand

A portion o fats =1 thumb