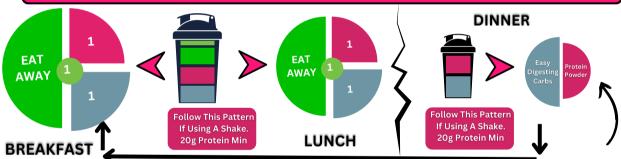

#### MEALS WHERE VEGGIES ARE USED (DON'T MIX FRUIT & VEGGIES AT THE SAME MEAL)

12 hours min

Protein Powder Only\*\*\* If none is available eliminate protein at dinner

□ PEAK VITALITY

□ INFERNO